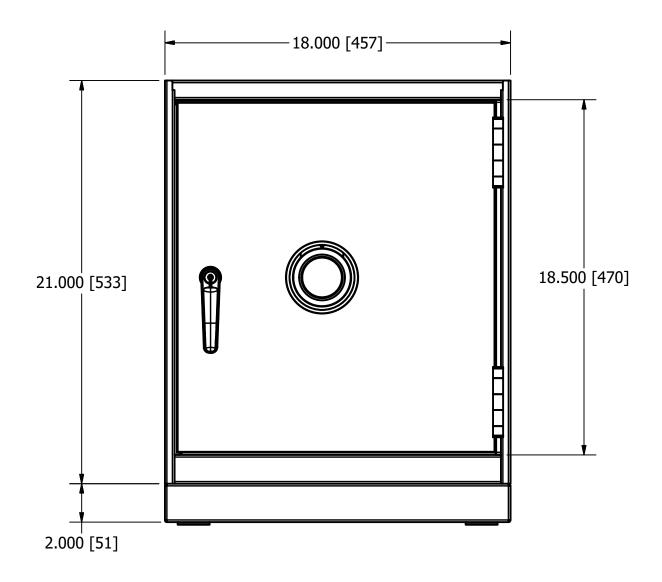

THESE DRAWINGS ARE THE PROPERTY OF HAMILTON SAFE CO. AND SHALL NOT BE REPRODUCED OR COPIED OR USED AS THE BASIS FOR MANUFACTURE OR SALE OF APPARATUS WITHOUT PERMISSION

|                     | TITLE:               | ITEM CODE | DRAWING NUMBER | DATE      | DRAWN BY | REVISION |
|---------------------|----------------------|-----------|----------------|-----------|----------|----------|
| HAMILTON            | 1 18.5" Cabinet Unit | H         |                | 8/22/2018 | WHD      |          |
| RY <b>GUNNERO</b> ° |                      |           |                |           |          |          |