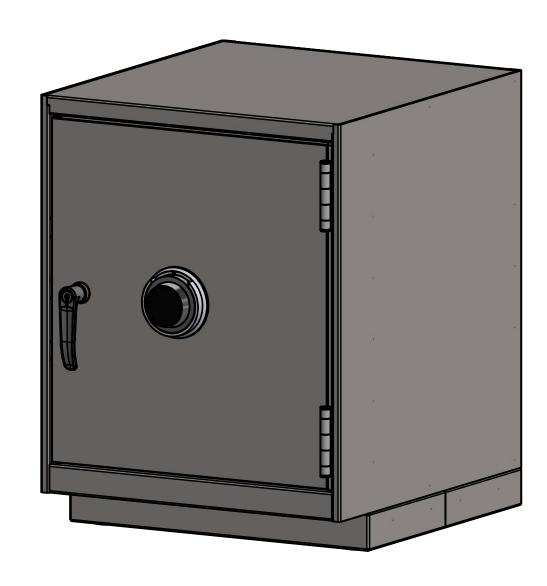

## **Specifications:**

Body fully constructed with 16 gauge steel
Cabinet door includes standard combination lock
Cabinet door includes keylocking L-handle with 3-point boltwork
Cabinet door swing available left or right, field reversible
Adjustable shelf included
2in base included with four leveling feet
Standard colors: Black Leatherette, Warm Grey Leatherette,
Grey Leatherette, Charcoal Grey Texture
Custom colors: Call factory for availability