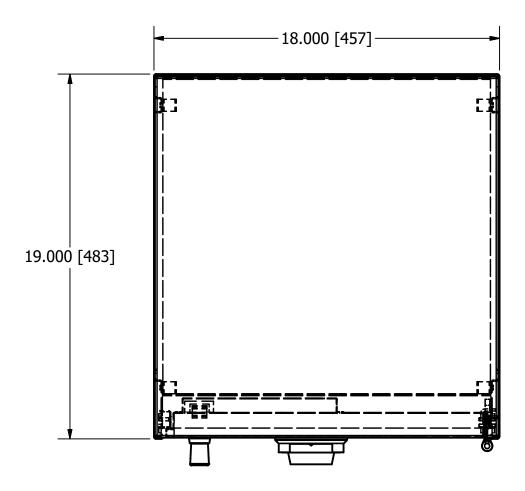

THESE DRAWINGS ARE THE PROPERTY OF HAMILTON SAFE CO. AND SHALL NOT BE REPRODUCED OR COPIED OR USED AS THE BASIS FOR MANUFACTURE OR SALE OF APPARATUS WITHOUT PERMISSION

|                     | TITLE:               | ITEM CODE | DRAWING NUMBER | DATE      | DRAWN BY | REVISION |
|---------------------|----------------------|-----------|----------------|-----------|----------|----------|
| HAMILTON            | 1 18.5" Cabinet Unit | H         |                | 8/22/2018 | WHD      |          |
| RY <b>GUNNERO</b> ° |                      |           |                |           |          |          |