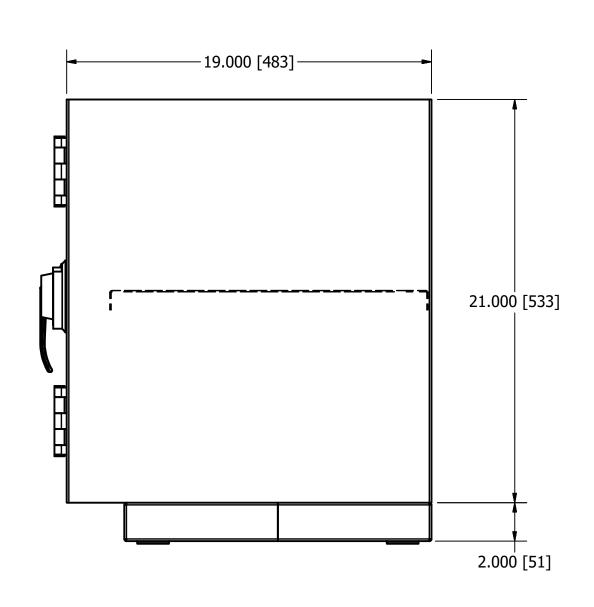

THESE DRAWINGS ARE THE PROPERTY OF HAMILTON SAFE CO. AND SHALL NOT BE REPRODUCED OR COPIED OR USED AS THE BASIS FOR MANUFACTURE OR SALE OF APPARATUS WITHOUT PERMISSION

|                     | TITLE:               | ITEM CODE | DRAWING NUMBER | DATE      | DRAWN BY | REVISION |
|---------------------|----------------------|-----------|----------------|-----------|----------|----------|
| HAMILTON            | 1 18.5" Cabinet Unit | H         |                | 8/22/2018 | WHD      |          |
| RY <b>GUNNERO</b> ° |                      |           |                |           |          |          |